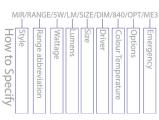

|
| Diffuser Options                         | /OP<br>Opal Diffuser                             |                                                                    |                       |                                                              |                |                                                                    |  |                            |
| Emergency                                | /RME3<br>Remote three hour<br>maintained emergen | /RME3-ST<br>Remote three hour<br>maintained self test<br>emergency |                       | /RME3-PRO<br>Remote three hour DALI<br>addressable emergency |                | /RME3-WI<br>Remote three hour<br>Wireless addressable<br>emergency |  |                            |

MIS/WAF-C/15W/1118lm/DALI/840/WH/OP