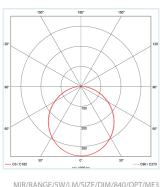

| Product                                                | MIR/WAF-C<br>Recessed WAFER Circular             |                                                                    |                  |                                                              |                              |                                                                    |      |                         |
|--------------------------------------------------------|--------------------------------------------------|--------------------------------------------------------------------|------------------|--------------------------------------------------------------|------------------------------|--------------------------------------------------------------------|------|-------------------------|
| Light Source                                           | LED                                              |                                                                    |                  |                                                              |                              |                                                                    |      |                         |
| System Power<br>Luminaire lumens (4000K)               | /8W<br>537lm                                     |                                                                    | /11W<br>827lm    |                                                              | /15W /22W<br>1118lm 1556lm   |                                                                    |      | /28W<br>2840lm          |
| Size<br><sub>Cut-out</sub>                             |                                                  |                                                                    | Ø 180m<br>Ø 165m |                                                              | Ø 240mm<br>Ø 225mm           |                                                                    |      | Ø 300mm<br>Ø 282mm      |
| Driver                                                 | /STD<br>Non Dimming                              | /DALI<br>DALI Dimming                                              |                  | ,                                                            | DIM /MDIM<br>Dimming Dimming |                                                                    |      | /WI<br>Wireless Control |
| Colour<br>Temperature                                  | /830<br>3000k                                    |                                                                    |                  |                                                              | /840<br>4000k                |                                                                    |      |                         |
| Bezel Colour                                           | /WH<br>White                                     |                                                                    |                  |                                                              |                              |                                                                    |      |                         |
| Diffuser Options                                       | /OP<br>Opal Diffuser                             |                                                                    |                  |                                                              |                              |                                                                    |      |                         |
| Emergency                                              | /RME3<br>Remote three hour m<br>tained emergency | /RME3-ST<br>Remote three hour<br>maintained self test<br>emergency |                  | /RME3-PRO<br>Remote three hour DALI<br>addressable emergency |                              | /RME3-WI<br>Remote three hour<br>Wireless addressable<br>emergency |      |                         |
| To Specify: WAFER LED, 15<br>wishbone spring retainers |                                                  |                                                                    |                  |                                                              | al diffuser ar               | nd complete with                                                   | remo | ote control gear and    |