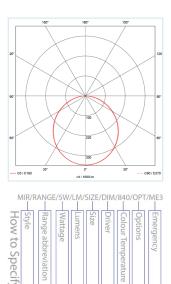

## WAFER-L RECESSED

## An architectural, recessed, linear ultra shallow LED solution. Recessed; ideal for restricted ceiling heights and voids.

- A lumen output of 1371lm or 2386lm
- Colour Temperatures: 3000k 4000k
- Colours: White (/WH)
- Available with Dimming (/STD/DALI/SDIM/MDIM)
- -Wireless Control (/WI)
- Available with remote Emergency (/RME3/RME3-ST
- /RME3-PRO)
- -Wireless Emergency (/RME3-WI)

- Diffuser: Opal (/OP)
- Dimensions: (Length x Width x Depth without driver)
- /20W 600 x 150 x 22mm
- /40W 1200 x 150 x 22mm
- Shallow Depth: 22mm (depth without driver, driver depth may vary)

| Product                                  | MIR/WAF-L<br>Recessed WAFER Linear                      |    |                                                                    |   |                                                                 |                          |                                                                    |                         |
|------------------------------------------|---------------------------------------------------------|----|--------------------------------------------------------------------|---|-----------------------------------------------------------------|--------------------------|--------------------------------------------------------------------|-------------------------|
| Light Source                             | LED                                                     |    |                                                                    |   |                                                                 |                          |                                                                    |                         |
| System Power<br>Luminaire lumens (4000K) | /20W<br>1371lm                                          |    |                                                                    |   | /40W<br>2386lm                                                  |                          |                                                                    |                         |
| Size<br><sub>Cut-out</sub>               | /6<br>600mm<br>582mm x 132mm                            |    |                                                                    |   | /12<br>1200mm<br>1182mm x 132mm                                 |                          |                                                                    |                         |
| Driver                                   | /STD<br>Non Dimming                                     | DA | /DALI<br>LI Dimming                                                | / | DIM<br>Dimming                                                  | /MDIM<br>ning Mains Dimm |                                                                    | /WI<br>Wireless Control |
| Colour<br>Temperature                    | /830<br>3000k                                           |    |                                                                    |   | /840<br>4000k                                                   |                          |                                                                    |                         |
| Bezel Colour                             | /WH<br>White                                            |    |                                                                    |   |                                                                 |                          |                                                                    |                         |
| Diffuser Options                         | /OP<br>Opal Diffuser                                    |    |                                                                    |   |                                                                 |                          |                                                                    |                         |
| Emergency                                | /RME3<br>Remote three hour<br>maintained emer-<br>gency |    | /RME3-ST<br>Remote three hour<br>maintained self test<br>emergency |   | /RME3-PRO<br>Remote three hour<br>DALI addressable<br>emergency |                          | /RME3-WI<br>Remote three hour<br>Wireless addressable<br>emergency |                         |

code: MIR/WAF-L/40W/2386lm/12/STD/840/WH/OP