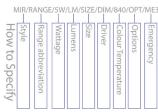

To Specify: MIS VENUS LED, 22W, 4000k, 1500lm LED surface circular finished white supplied complete with DALI control gear and opal diffuser. Part code: MIS/VENUS/22W/1500lm/DALI/840/WH/OP