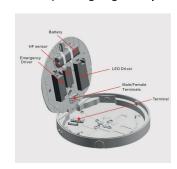

|                         |                                                            |
| Diffuser Options      | /OP<br>Opal Diffuser                         |  |                         |                                                        |                         |                                                            |
| Emergency             | /ME3<br>Three hour main-<br>tained emergency |  | hour main-<br>self test | /ME3-PRO<br>Three hour DAL<br>addressable<br>emergency | I                       | /ME3-WI<br>Three hour Wireless<br>addressable<br>emergency |

To Specify: MIS VENUS LED, 22W, 4000k, 1500lm LED surface circular finished white supplied complete with DALI control gear and opal diffuser. Part code: MIS/VENUS/22W/1500lm/DALI/840/WH/OP

## Unique Hinged gear tray