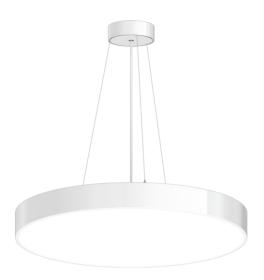

## An elegant and sophisticated LED luminaire. Ideal for meeting rooms and receptions areas were there is a high ceiling.

- A range of lumen outputs from 3542-8316lm
- Colour Temperatures: 3000k 4000k
- Colours: White or Silver, other colours available (/WH/SLV)
- Available with Dimming (/STD/DALI/SDIM)
- -Wireless Control (/WI)
- Available in Remote Emergency (/RME3/RME3-ST /RME3-PRO)
- Wireless Emergency (/RME3-WI)

- Mounting: Wire suspended as standard, Surface mounted available (/WS/SM)
- Recessing kit available. Please contact technical for further details
- Dimensions: (Diameter x Height)

/500 - Ø500 x 115mm

/700 - Ø700 x 115mm

/900 - Ø900x 115mm

| Product                               | MIS/UFO<br>Suspended LED Pendant                        |                                                                    |                                       |                                                            |                |                                                                    |
|---------------------------------------|---------------------------------------------------------|--------------------------------------------------------------------|---------------------------------------|------------------------------------------------------------|----------------|--------------------------------------------------------------------|
| Light Source                          | LED                                                     |                                                                    |                                       |                                                            |                |                                                                    |
| System Power Luminaire lumens (4000K) | /33W<br>3542Im                                          |                                                                    | /58W<br>6352Im                        |                                                            | /77W<br>8316lm |                                                                    |
| Size                                  | /500<br>Ø500mm                                          |                                                                    | /700<br>Ø700mm                        |                                                            | /900<br>Ø900mm |                                                                    |
| Driver                                | /STD<br>Non Dimming                                     | DA                                                                 | /DALI /SDIM<br>LI Dimming Switch Dimr |                                                            | ning           | /WI<br>Wireless Control                                            |
| Colour<br>Temperature                 | /830<br>3000k                                           |                                                                    |                                       | /840<br>4000k                                              |                |                                                                    |
| Colour                                | /WH<br>White                                            |                                                                    |                                       | /SLV<br>Silver                                             |                |                                                                    |
| Diffuser Options                      | /OP<br>Opal                                             |                                                                    |                                       |                                                            |                |                                                                    |
| Emergency                             | /RME3<br>Remote three hour<br>maintained emer-<br>gency | /RME3-ST<br>Remote three hour<br>maintained self test<br>emergency |                                       | /RME3-PRO<br>Remote three h<br>DALI addressab<br>emergency |                | /RME3-WI<br>Remote Three hour<br>Wireless addressable<br>emergency |

To Specify: UFO LED, 77W, 8316lm, 4000k, LED suspended finished white supplied complete with standard control gear and wire suspension kit. Part code: MIS/UFO/77W/8316lm/900mm/STD/840/WH/OP/WS