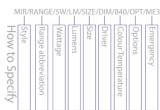

/900 - Ø900x 115mm

| Product                               | MIS/UFO<br>Suspended LED Pendant                        |                                                                    |                                       |                                                            |                |                                                                    |
|---------------------------------------|---------------------------------------------------------|--------------------------------------------------------------------|---------------------------------------|------------------------------------------------------------|----------------|--------------------------------------------------------------------|
| Light Source                          | LED                                                     |                                                                    |                                       |                                                            |                |                                                                    |
| System Power Luminaire lumens (4000K) | /33W<br>3542Im                                          |                                                                    | /58W<br>6352Im                        |                                                            | /77W<br>8316lm |                                                                    |
| Size                                  | /500<br>Ø500mm                                          |                                                                    | /700<br>Ø700mm                        |                                                            | /900<br>Ø900mm |                                                                    |
| Driver                                | /STD<br>Non Dimming                                     | DA                                                                 | /DALI /SDIM<br>LI Dimming Switch Dimr |                                                            | ning           | /WI<br>Wireless Control                                            |
| Colour<br>Temperature                 | /830<br>3000k                                           |                                                                    |                                       | /840<br>4000k                                              |                |                                                                    |
| Colour                                | /WH<br>White                                            |                                                                    |                                       | /SLV<br>Silver                                             |                |                                                                    |
| Diffuser Options                      | /OP<br>Opal                                             |                                                                    |                                       |                                                            |                |                                                                    |
| Emergency                             | /RME3<br>Remote three hour<br>maintained emer-<br>gency | /RME3-ST<br>Remote three hour<br>maintained self test<br>emergency |                                       | /RME3-PRO<br>Remote three h<br>DALI addressab<br>emergency |                | /RME3-WI<br>Remote Three hour<br>Wireless addressable<br>emergency |

To Specify: UFO LED, 77W, 8316lm, 4000k, LED suspended finished white supplied complete with standard control gear and wire suspension kit. Part code: MIS/UFO/77W/8316lm/900mm/STD/840/WH/OP/WS