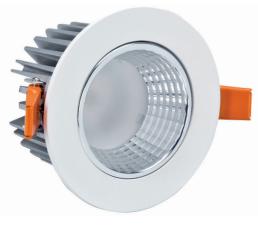

## TITAN SE

Titan Satin Etched

A high quality, cost effective LED downlight with a shallow profile and IP40 rating. The E3 & E4 (830/840) are stock options. Other options available to order.

- A range of lumen outputs from 800-3700lm
- Colour Temperatures: 3000k 4000k
- Colour: White (/WH)
- Available with Dimming (/STD/DALI/SDIM/MDIM)
- -Wireless Control (/WI)
- Available with Emergency (/ME3/ME3-ST/ME3-PRO)
- Wireless Emergency (/ME3-WI)

- Reflector Options: Satin Etched with 60° beam angle
- IP Rating: IP40
- Cut-Out Dimensions: (Diameter) See Table Below
- Depth: E3 67mm
- Depth: E4 80mm
- Depth: E6 92mm
- Depth: E8 102mm

| Product                                  | MID/TTN/SE<br>Recessed TITAN Downlight     |                       |                                                         |   |                |                                                      |                       |                                                         |                         |  |
|------------------------------------------|--------------------------------------------|-----------------------|---------------------------------------------------------|---|----------------|------------------------------------------------------|-----------------------|---------------------------------------------------------|-------------------------|--|
| Light Source                             | LED                                        |                       |                                                         |   |                |                                                      |                       |                                                         |                         |  |
| System Power<br>Luminaire lumens (4000K) | /11W<br>800lm                              |                       | /16W<br>1300lm                                          |   |                | /22W<br>2200lm                                       |                       |                                                         | /40W<br>3700lm          |  |
| Size<br><sup>Cut-out</sup>               |                                            |                       | 00mm<br>0mm                                             |   | 147mm<br>127mm |                                                      |                       | E8 - 23<br>E8 - 20                                      |                         |  |
| Driver                                   | /STD<br>Non Dimming                        | /DALI<br>DALI Dimming |                                                         | , |                |                                                      | /MDIM<br>iins Dimming |                                                         | /WI<br>Wireless Control |  |
| Colour<br>Temperature                    | /830<br>3000k                              |                       |                                                         |   |                | /840<br>4000k                                        |                       |                                                         |                         |  |
| Bezel Colour                             | /WH<br>White                               |                       |                                                         |   |                |                                                      |                       |                                                         |                         |  |
| Reflector<br>Options                     | /SE<br>Satin Etched                        |                       |                                                         |   |                |                                                      |                       |                                                         |                         |  |
| Emergency                                | /ME3<br>Three hour maintained<br>emergency |                       | /ME3-ST<br>Three hour maintained<br>self test emergency |   |                | /ME3-PRO<br>Three hour DALI<br>addressable emergency |                       | /ME3-WI<br>Three hour wireless<br>addressable emergency |                         |  |