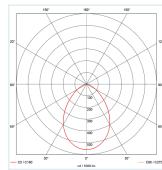

- Reflector Options: Opal with 80° beam angle
- IP Rating: IP65
- Cut-Out Dimensions: (Diameter) See Table Below
- Depth: E4 80mm
- Depth: E6 92mm
- Depth: E8 102mm

| Product                                  | MID/TTN/OP<br>Recessed TITAN Downlight  |                 |                                                       |                 |                                                      |                |      |                                                         |  |
|------------------------------------------|-----------------------------------------|-----------------|-------------------------------------------------------|-----------------|------------------------------------------------------|----------------|------|---------------------------------------------------------|--|
| Light Source                             | LED                                     |                 |                                                       |                 |                                                      |                |      |                                                         |  |
| System Power<br>Luminaire lumens (4000K) | /16W<br>1300lr                          |                 | /22W<br>2200lm                                        |                 |                                                      | /40W<br>3700lm |      |                                                         |  |
| Size<br>Cut-out                          | E4 - 147mm<br>E4 - 127mm                |                 |                                                       |                 | E6 - 208mm<br>E6 - 175mm                             |                |      |                                                         |  |
| Driver                                   | /STD<br>Non Dimming                     | /DA<br>DALI Din |                                                       | /SE<br>Switch E | DIM /MDIM<br>Dimming Mains Dimmi                     |                |      | /WI<br>Wireless Control                                 |  |
| Colour<br>Temperature                    | /830<br>3000k                           |                 |                                                       |                 | /840<br>4000k                                        |                |      |                                                         |  |
| Bezel Colour                             | /WH<br>White                            |                 |                                                       |                 |                                                      |                |      |                                                         |  |
| Reflector<br>Options                     | /OP<br>Opal                             |                 |                                                       |                 |                                                      |                |      |                                                         |  |
| Emergency                                | /ME3<br>Three hour maintai<br>emergency | ned Three       | ME3-ST<br>Three hour maintained<br>elf test emergency |                 | /ME3-PRO<br>Three hour DALI<br>addressable emergency |                | Thre | /ME3-WI<br>Three hour wireless<br>addressable emergency |  |