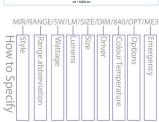

- Reflector Options: Opal with 80° beam angle
- IP Rating: IP65
- Cut-Out Dimensions: (Diameter) See Table Below
- Depth: E4 80mm
- Depth: E6 92mm
- Depth: E8 102mm

| Product                                  | MID/TTN/OP<br>Recessed TITAN Downlight  |                 |                                                       |                 |                                                      |                |      |                                                         |  |
|------------------------------------------|-----------------------------------------|-----------------|-------------------------------------------------------|-----------------|------------------------------------------------------|----------------|------|---------------------------------------------------------|--|
| Light Source                             | LED                                     |                 |                                                       |                 |                                                      |                |      |                                                         |  |
| System Power<br>Luminaire lumens (4000K) | /16W<br>1300lr                          |                 | /22W<br>2200lm                                        |                 |                                                      | /40W<br>3700lm |      |                                                         |  |
| Size<br>Cut-out                          | E4 - 147mm<br>E4 - 127mm                |                 |                                                       |                 | E6 - 208mm<br>E6 - 175mm                             |                |      |                                                         |  |
| Driver                                   | /STD<br>Non Dimming                     | /DA<br>DALI Din |                                                       | /SE<br>Switch E | DIM /MDIM<br>Dimming Mains Dimmi                     |                |      | /WI<br>Wireless Control                                 |  |
| Colour<br>Temperature                    | /830<br>3000k                           |                 |                                                       |                 | /840<br>4000k                                        |                |      |                                                         |  |
| Bezel Colour                             | /WH<br>White                            |                 |                                                       |                 |                                                      |                |      |                                                         |  |
| Reflector<br>Options                     | /OP<br>Opal                             |                 |                                                       |                 |                                                      |                |      |                                                         |  |
| Emergency                                | /ME3<br>Three hour maintai<br>emergency | ned Three       | ME3-ST<br>Three hour maintained<br>elf test emergency |                 | /ME3-PRO<br>Three hour DALI<br>addressable emergency |                | Thre | /ME3-WI<br>Three hour wireless<br>addressable emergency |  |

To Specify: TITAN E6 LED, 22W, 2200lm, 4000k,LED downlight finished white supplied with an opal reflector and Standard Conrtrol Gear Part code: MID/TTN/E6/22W/2200lm/STD/840/WH/OP