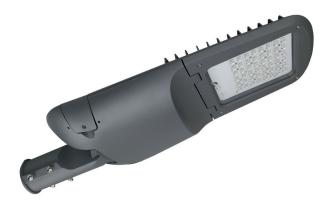

The SITI, 15W to 200W is an IP66 robust street light, suitable for side entry or post top mounting with adjustable head tilt. A range of light distributions is available. Finished in matt black or dark grey.

- Suits Side Entry and Post Top.
- Suitable for 60mm and 76mm Spigots
- IP Rating: IP66
- IK Rating: IK09
- -20 to +15 degree tilt in 2.5 degree steps.
- Die cast aluminium body

| Product                               | MI/SITI<br>Post top IP66 LED Luminaire                   |               |                   |                                                 |
|---------------------------------------|----------------------------------------------------------|---------------|-------------------|-------------------------------------------------|
| Light Source                          | LED                                                      |               |                   |                                                 |
|                                       | MICRO                                                    | MINI          |                   | MAX                                             |
| System Power Luminaire lumens (4000K) | /15W/1950lm<br>/25W/3250lm<br>/35W/4550lm<br>/45W/6750lm | /60W/7800lm   |                   | /150W/19500lm<br>/180W/23400lm<br>/200W/26000lm |
| Size<br>Length x Width x Depth        | 543x229x114mm                                            | 581x307x108mm |                   | 674x307x108mm                                   |
| Driver                                | /STD<br>Non Dimming                                      |               |                   |                                                 |
| Colour<br>Temperature                 | /830<br>4000k                                            | /840<br>4000k |                   | /850<br>5700k                                   |
| Light<br>Distribution                 | /TYPE II<br>Walkways and Entrance Roads                  |               |                   |                                                 |
| Colour                                | /GR<br>Dark Grey                                         |               | /BK<br>Matt Black |                                                 |