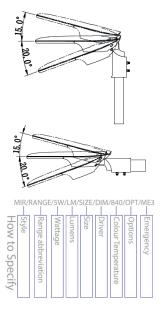

To Specify: SITI LED, 60W, 7800lm, 4000k, LED post top mounted luminaire, TYPE II Distribution. finished Grey supplied complete with standard integral control gear. Part code: MI/SITI/60W/7800lm/STD/840/TYPEII/GR

## Post Top and Side Entry with head angle adjustment