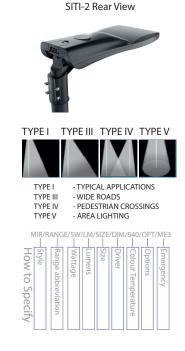

- Suitable for 42mm, 60mm and 76mm Spigots
- IP Rating: IP66
- IK Rating: IK09
- Head Adjustment, -20 to +15 degree adjustment in
- 5 degree tilt steps.
- Die cast aluminium body

| Product                               | MI/SITI2<br>Post top IP66 LED Luminaire |                             |                                  |                               |               |                                |
|---------------------------------------|-----------------------------------------|-----------------------------|----------------------------------|-------------------------------|---------------|--------------------------------|
| Light Source                          | LED                                     |                             |                                  |                               |               |                                |
|                                       | MICRO                                   | MINI                        |                                  | MADI                          |               | MAXI                           |
| System Power Luminaire lumens (4000K) | /15W/2250lm<br>/45W/6750lm              | /60W/9000lm<br>/90W/13500lm |                                  | /90W/13500lm<br>/120W/18000lm |               | /150W/22500lm<br>/200W/30000lm |
| Size<br>Length x Width x Depth        | 448x315x131mm                           | 534x251x132mm               |                                  | 610x285x132mm                 |               | 630x327x136mm                  |
| Driver                                | /STD<br>Non Dimming                     |                             |                                  |                               |               |                                |
| Colour<br>Temperature                 | /830<br>4000k                           |                             | /840<br>4000k                    |                               | /850<br>5000k |                                |
| Light<br>Distribution                 | /TYPE I<br>STANDARD                     | ,                           | /PE III<br>ROADS                 | /TYPE IV<br>CROSSINGS         |               | /TYPE V<br>AREA LIGHTING       |
| Colour                                | /WH<br>White                            |                             | /GR<br>Grey, (standard), RAL7037 |                               | /BK<br>Black  |                                |

To Specify: SITI2 LED, 60W, 9000lm, 4000k, LED post top mounted luminaire, TYPE I Distribution. finished Grey supplied with standard integral control gear. Part code: MI/SITI2/60W/9000lm/STD/840/TYPE I/GR