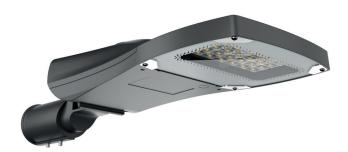

## The SITI2, 15W to 200W is an IP66 robust street light, suitable for side entry or post top mounting with adjustable head tilt. A range of light distributions is available. Finished in matt black, white or dark grey.

- Suitable for 42mm, 60mm and 76mm Spigots
- IP Rating: IP66
- IK Rating: IK09
- Head Adjustment, -20 to +15 degree adjustment in
- 5 degree tilt steps.
- Die cast aluminium body

| Product                               | MI/SITI2<br>Post top IP66 LED Luminaire |                             |                                  |                               |               |                                |
|---------------------------------------|-----------------------------------------|-----------------------------|----------------------------------|-------------------------------|---------------|--------------------------------|
| Light Source                          | LED                                     |                             |                                  |                               |               |                                |
|                                       | MICRO                                   | MINI                        |                                  | MADI                          |               | MAXI                           |
| System Power Luminaire lumens (4000K) | /15W/2250lm<br>/45W/6750lm              | /60W/9000lm<br>/90W/13500lm |                                  | /90W/13500lm<br>/120W/18000lm |               | /150W/22500lm<br>/200W/30000lm |
| Size<br>Length x Width x Depth        | 448x315x131mm                           | 534x251x132mm               |                                  | 610x285x132mm                 |               | 630x327x136mm                  |
| Driver                                | /STD<br>Non Dimming                     |                             |                                  |                               |               |                                |
| Colour<br>Temperature                 | /830<br>4000k                           |                             | /840<br>4000k                    |                               | /850<br>5000k |                                |
| Light<br>Distribution                 | /TYPE I<br>STANDARD                     | ,                           | /PE III<br>ROADS                 | /TYPE IV<br>CROSSINGS         |               | /TYPE V<br>AREA LIGHTING       |
| Colour                                | /WH<br>White                            |                             | /GR<br>Grey, (standard), RAL7037 |                               | /BK<br>Black  |                                |