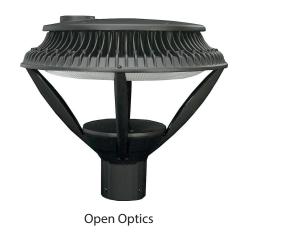

## REVEAL 39W & 86W

The REVEAL 39W & 86W is an IP66 robust post top luminaire with open and enclosed optic options. Black powder coat finish.

- A lumen output of 2,726lm or 8,192lm
- Colour Temperature: 4000k 5000k
- Lens: Tempered clear flat glass
- Colour: Black as standard (/BK)
- Standard Non Dimming (/STD)
- 76mmØ Post Top Spigot

| MI/REV<br>Wall IP66 LED Post Top Luminaire |                                                                       |
|--------------------------------------------|-----------------------------------------------------------------------|
| LED                                        |                                                                       |
| /39W<br>2726lm                             | /86W<br>8192lm                                                        |
| 411xØ x 378mm                              |                                                                       |
| /OP<br>OPEN                                | /ENC<br>ENCLOSED                                                      |
| /STD<br>Non Dimming                        |                                                                       |
| /840<br>4000K                              | /850<br>5000K (86W Only)                                              |
|                                            | /BK<br>Black                                                          |
|                                            | Wall IP66 LED<br>/39W<br>2726lm<br>411x<br>/OP<br>OPEN<br>Non<br>/840 |