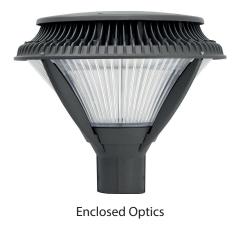

## REVEAL 39W & 86W

The REVEAL 39W & 86W is an IP66 robust post top luminaire with open and enclosed optic options. Black powder coat finish.

- A lumen output of 2,726lm or 8,192lm
- Colour Temperature: 4000k 5000k
- Lens: Tempered clear flat glass
- Colour: Black as standard (/BK)
- Standard Non Dimming (/STD)
- 76mmØ Post Top Spigot

| MI/REV<br>Wall IP66 LED Post Top Luminaire |                                                                       |
|--------------------------------------------|-----------------------------------------------------------------------|
| LED                                        |                                                                       |
| /39W<br>2726lm                             | /86W<br>8192lm                                                        |
| 411xØ x 378mm                              |                                                                       |
| /OP<br>OPEN                                | /ENC<br>ENCLOSED                                                      |
| /STD<br>Non Dimming                        |                                                                       |
| /840<br>4000K                              | /850<br>5000K (86W Only)                                              |
|                                            | /BK<br>Black                                                          |
|                                            | Wall IP66 LED<br>/39W<br>2726lm<br>411x<br>/OP<br>OPEN<br>Non<br>/840 |