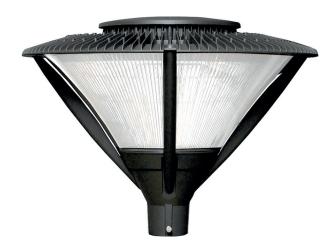

## REVEAL-ENC 108W&190W

## The REVEAL 108W & 190W is an IP66 robust post top luminaire with an enclosed optic. Black powder coat finish.

- A lumen output of 13,000lm or 16,101lm
- Colour Temperature: 4000k 5000k
- Colour: Black as standard (/BK)
- Lens: Clear UV-stabilised Polycarbonate
- Standard Non Dimming (/STD)
- Prismatic clear UV-stabilised polycarbonate conical lens
- 76mmØ Post Top Spigot

- Sensor: Photocell or Microwave Sensor (/PC/MW)
- Rated IP66
- Black powder coat polyester finish over epoxy powder
- Die cast aluminium housing and front frame. Integral heat sinking.
- Weight 14.5Kg Windage 0.297m<sup>2</sup>
- Dimensions: Ø 679mm x 505mm (Dia x H)