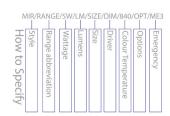

| Product                               | MI/REV-ENC<br>Wall IP66 LED Post Top Luminaire |                  |
|---------------------------------------|------------------------------------------------|------------------|
| Lamp                                  | LED                                            |                  |
| System Power Luminaire lumens (4000K) | /108W<br>13000lm                               | /190W<br>16101lm |
| Size                                  | 679Ø x 505mm                                   |                  |
| Driver                                | /STD<br>Non Dimming                            |                  |
| Colour<br>Temperature                 | /840<br>4000K                                  | /850<br>5000K    |
| Colour                                | /BK - Black                                    |                  |

To Specify: REVEAL Enclosed, 190W, 16101lm, 4000k, with enclosed optics, finished black. Supplied with standard integral control gear.
Part code: MI/REV-ENC/190W/16101lm/STD/840/OP/BK