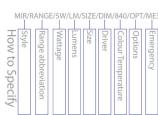

Ø416 x 390mm

| Product                                  | MIS/QUARTZ Suspended LED Luminaire           |                                       |                        |                                                        |                    |                                                            |
|------------------------------------------|----------------------------------------------|---------------------------------------|------------------------|--------------------------------------------------------|--------------------|------------------------------------------------------------|
| Light Source                             | LED                                          |                                       |                        |                                                        |                    |                                                            |
| System Power<br>Luminaire lumens (4000K) | /9.9W<br>1095lm                              | /19.5W<br>2085lm                      |                        | /30.3W<br>2922lm                                       |                    | /46.6W<br>4543lm                                           |
| Size                                     | Ø416mm                                       |                                       |                        |                                                        |                    |                                                            |
| Driver                                   | /STD<br>Non-Dimming                          | DA                                    | /DALI<br>LI Dimming    | /SDIM<br>Switch Dimming                                |                    | /WI<br>Wireless Control                                    |
| Colour<br>Temperature                    | /830<br>3000k                                |                                       |                        | /840<br>4000k                                          |                    |                                                            |
| Colour                                   | /WH<br>White                                 |                                       | /BK<br>Black           |                                                        | /RAL<br>RAL Colour |                                                            |
| Diffuser Options                         | /CL<br>Clear                                 |                                       |                        |                                                        |                    |                                                            |
| Emergency                                | /ME3<br>Three hour main-<br>tained emergency | /ME3-S<br>Three h<br>mainta<br>emerge | nour<br>ined self test | /ME3-PRO<br>Three hour DAL<br>addressable<br>emergency | ı                  | /ME3-WI<br>Three hour Wireless<br>addressable<br>emergency |

To Specify: QUARTZ LED, 9.9W, 1095lm, 4000k, LED suspended with a clear reeded diffuser supplied complete gear, white and wire suspension kit. Part code: MIS/QUARTZ/9.9W/1095lm/DALI/840/WH/CL/WS