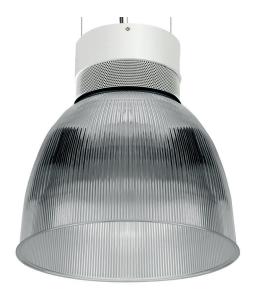

## An efficient and powerful pendant luminaire utilising the latest LED technology.

- A range of lumen outputs from 1017-4629lm
- Colour Temperatures: 3000k 4000k
- Colours: White, Black or any RAL colour (/WH/BK/RAL)
- Available with Dimming (/STD/DALI/SDIM)
- -Wireless Control (/WI)
- Available with Emergency (/ME3/ME3-ST/ME3-PRO)
- Wireless Emergency (/ME3-WI)
- Unique multi-faceted clear prism reflector

- Mounting: Wire suspended 2M adjustable wire suspension kit (/WS)
- Reflector: Clear reeded reflector as standard. Optional dome lens attachment available (/CL/DM)
- Integral driver and heat sink housed in a bespoke metal enclosure
- Dimensions: (Diameter x Height)

Ø416 x 390mm

| Product                                  | MIS/QUARTZ Suspended LED Luminaire           |                                       |                        |                                                        |                    |                                                            |
|------------------------------------------|----------------------------------------------|---------------------------------------|------------------------|--------------------------------------------------------|--------------------|------------------------------------------------------------|
| Light Source                             | LED                                          |                                       |                        |                                                        |                    |                                                            |
| System Power<br>Luminaire lumens (4000K) | /9.9W<br>1095lm                              | /19.5W<br>2085lm                      |                        | /30.3W<br>2922lm                                       |                    | /46.6W<br>4543lm                                           |
| Size                                     | Ø416mm                                       |                                       |                        |                                                        |                    |                                                            |
| Driver                                   | /STD<br>Non-Dimming                          | DA                                    | /DALI<br>LI Dimming    | /SDIM<br>Switch Dimming                                |                    | /WI<br>Wireless Control                                    |
| Colour<br>Temperature                    | /830<br>3000k                                |                                       |                        | /840<br>4000k                                          |                    |                                                            |
| Colour                                   | /WH<br>White                                 |                                       | /BK<br>Black           |                                                        | /RAL<br>RAL Colour |                                                            |
| Diffuser Options                         | /CL<br>Clear                                 |                                       |                        |                                                        |                    |                                                            |
| Emergency                                | /ME3<br>Three hour main-<br>tained emergency | /ME3-S<br>Three h<br>mainta<br>emerge | nour<br>ined self test | /ME3-PRO<br>Three hour DAL<br>addressable<br>emergency | ı                  | /ME3-WI<br>Three hour Wireless<br>addressable<br>emergency |