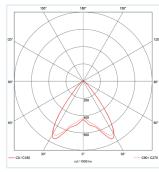

## An efficient and powerful pendant luminaire utilising the latest LED technology.

- A range of lumen outputs from 1017-4629lm
- Colour Temperatures: 3000k 4000k
- Colours: White, Black or any RAL colour (/WH/BK/RAL)
- Available with Dimming (/STD/DALI/SDIM)
- -Wireless Control (/WI)
- Available with Emergency (/ME3/ME3-ST/ME3-PRO)
- Wireless Emergency (/ME3-WI)
- Unique multi-faceted clear prism reflector