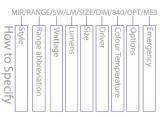

- Distribution: Direct/Indirect
- Mountings: 3-point wire suspension as standard.
- Please note, dimming and emergency options require remote boxes.
- Dimensions: (Diameter x Depth) Ø580 x 13mm

| Product                                  | MIS/PHAN-C<br>Circular Suspended Direct /Indirect Luminaire |                                                                    |  |                                                                 |  |                                                                    |
|------------------------------------------|-------------------------------------------------------------|--------------------------------------------------------------------|--|-----------------------------------------------------------------|--|--------------------------------------------------------------------|
| Light Source                             | LED                                                         |                                                                    |  |                                                                 |  |                                                                    |
| System Power<br>Luminaire lumens (4000K) | /60W<br>6655Im                                              |                                                                    |  |                                                                 |  |                                                                    |
| Size                                     | Ø580 x 13mm                                                 |                                                                    |  |                                                                 |  |                                                                    |
| Driver                                   | /STD<br>Non Dimming                                         | /DALI<br>DALI Dimming                                              |  | /SDIM<br>Switch Dimming                                         |  | /WI<br>Wireless Control                                            |
| Colour<br>Temperature                    | /830<br>3000k                                               |                                                                    |  | /840<br>4000k                                                   |  | /860<br>6000k                                                      |
| Colour                                   | /WH<br>White                                                |                                                                    |  | /BK<br>Black                                                    |  |                                                                    |
| Diffuser Options                         | /CL<br>Clear Optic                                          |                                                                    |  |                                                                 |  |                                                                    |
| Emergency                                | /RME3<br>Remote three hour<br>maintained emer-<br>gency     | /RME3-ST<br>Remote three hour<br>maintained self test<br>emergency |  | /RME3-PRO<br>Remote three hour<br>DALI addressable<br>emergency |  | /RME3-WI<br>Remote three hour<br>Wireless addressable<br>emergency |

standard control gear and clear diffuser. Part code: MIS/PHAN-C/60W/6655Im/STD/840/WH/CL