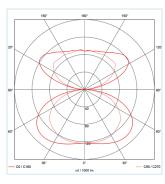

- Distribution: Direct/Indirect
- Mountings: 3-point wire suspension as standard.
- Please note, dimming and emergency options require remote boxes.
- Dimensions: (Diameter x Depth) Ø580 x 13mm

| Product                                  | MIS/PHAN-C<br>Circular Suspended Direct /Indirect Luminaire |                                                                    |  |                                                                 |  |                                                                    |
|------------------------------------------|-------------------------------------------------------------|--------------------------------------------------------------------|--|-----------------------------------------------------------------|--|--------------------------------------------------------------------|
| Light Source                             | LED                                                         |                                                                    |  |                                                                 |  |                                                                    |
| System Power<br>Luminaire lumens (4000K) | /60W<br>6655Im                                              |                                                                    |  |                                                                 |  |                                                                    |
| Size                                     | Ø580 x 13mm                                                 |                                                                    |  |                                                                 |  |                                                                    |
| Driver                                   | /STD<br>Non Dimming                                         | /DALI<br>DALI Dimming                                              |  | /SDIM<br>Switch Dimming                                         |  | /WI<br>Wireless Control                                            |
| Colour<br>Temperature                    | /830<br>3000k                                               |                                                                    |  | /840<br>4000k                                                   |  | /860<br>6000k                                                      |
| Colour                                   | /WH<br>White                                                |                                                                    |  | /BK<br>Black                                                    |  |                                                                    |
| Diffuser Options                         | /CL<br>Clear Optic                                          |                                                                    |  |                                                                 |  |                                                                    |
| Emergency                                | /RME3<br>Remote three hour<br>maintained emer-<br>gency     | /RME3-ST<br>Remote three hour<br>maintained self test<br>emergency |  | /RME3-PRO<br>Remote three hour<br>DALI addressable<br>emergency |  | /RME3-WI<br>Remote three hour<br>Wireless addressable<br>emergency |