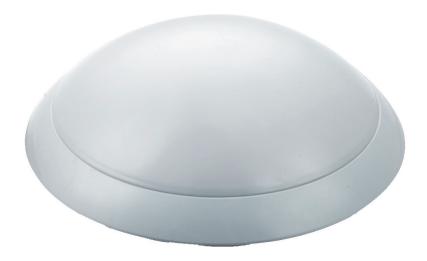

## MOONDISC

## Low maintenance, affordable and efficient IP20 LED bulkhead luminaire. Designed with integral sensor options.

- A lumen outputs of 1100lm

- Colour Temperature: 4000k

- Available with microwave sensor for presence detection and presence detector for corridor function available (/MW/CDR)

- Diffuser: Opal (/OP)

- IP20 as standard

- Dimensions: Ø 280mm x 80mm

(Dia X Depth)

| Product               | MIS/MOONDISC<br>Surface LED circular |
|-----------------------|--------------------------------------|
| Lamp                  | LED                                  |
| Lamp Power            | /11W<br>1100lm                       |
| Size<br>Depth         | Ø280mm<br>80mm                       |
| Driver                | /STD<br>Non Dimming                  |
| Colour<br>Temperature | /840<br>4000k                        |
| Colour                | /WH<br>White                         |
| Diffuser Options      | /OP<br>Opal Diffuser                 |
| Emergency             | n/a                                  |