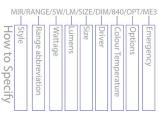

To Specify: MIS MOONDISC-IP65 LED, 15W, 4000k, 1250lm LED surface circular finished white supplied complete with standard control gear and opal diffuser. Part code: MIS/MOONDISC-IP65/15W/1250lm/STD/840/WH/OP