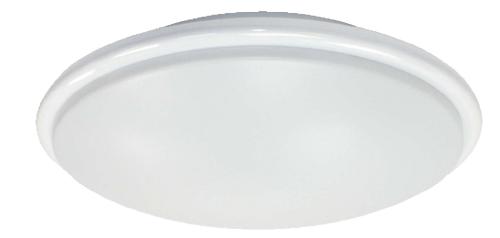

## A general purpose surface LED luminaire ideal for circulation areas.

- A range of lumen outputs from 941-2736lm
- Colour Temperatures: 3000k 4000k
- Available with Dimming (/STD/DALI/SDIM)
- Wireless Control (/WI)
- Available with Emergency (/ME3/ME3-ST/ME3-PRO)
- Wireless Emergency (/ME3-WI)

- Diffuser: Opal (/OP)
- Mountings: Surface as standard Wire suspended (/SM/WS)
- Microwave sensor and presence detector for corridor function available for circulation areas (/MW/CDR)
- Dimensions: (Diameter x Depth)
  Ø425 x 114mm