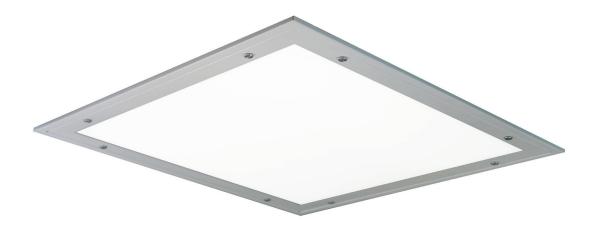

An IP65 rated (front) LED luminaire. Ideal for use in environments such as laboratories, hospitals, bathrooms, kitchens, and clean room environments. Designed to integrate with specific ceiling systems as well as standard lay-in and concealed grid ceilings.

- Front and rear IP rated options available.
  IP65 front rating as standard, IP54 and
  IP65 rear available (/IP54R/IP65/IP65R)
- Additional lumen and wattage options available.
  Please contact our technical department for details.
- Dimensions: 600 x 600 x 91mm, 1200 x 300 x 95mm,
  1500 x 300 x 91mm, 1200 x 600 x 95mm
- 5 year system warranty
- Refer to page 89 for ceiling system options