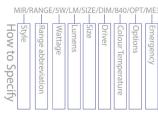

| Product          | MIR700<br>Reccessed LED IP65 Modular         |                                                         |              |                                                         |
|------------------|----------------------------------------------|---------------------------------------------------------|--------------|---------------------------------------------------------|
| Lamp             | LED                                          |                                                         |              |                                                         |
| Lamp Power       | /33.2W                                       | /33.2W                                                  | /41.6W       | /66.4W                                                  |
|                  | 4004lm                                       | 4004lm                                                  | 5005lm       | 8008lm                                                  |
| Size             | /66                                          | /123                                                    | /153         | /126                                                    |
|                  | 600 x 600mm                                  | 1200 x 300mm                                            | 1500 x 300mm | 1200 x 600mm                                            |
| Driver           | /STD                                         | /DALI                                                   |              | /SDIM                                                   |
|                  | Non Dimming                                  | DALI Dimming                                            |              | Switch Dimming                                          |
| Colour           | /830                                         | /840                                                    | /850         | /TWH                                                    |
| Temperature      | 3000k                                        | 4000k                                                   | 5000k        | Tunable White                                           |
| Bezel Colour     | /WH<br>White                                 |                                                         |              |                                                         |
| Diffuser Options | /PW                                          | /MPO                                                    |              | /MPOLP                                                  |
|                  | Polar White                                  | Micro Pristmatic Optic                                  |              | MPO with Lumieo                                         |
| Emergency        | /ME3<br>Three hour main-<br>tained emergency | /ME3-ST<br>Three hour maintained self test<br>emergency |              | /ME3-PRO<br>Three hour DALI<br>addressable<br>emergency |

To Specify: MIR700 LED, 33.2W, 4000k, 4004lm LED modular recessed finished white supplied complete with DALI control gear, polar white diffuser and IP65 rated. Part code: MIR700/LED/33.2W/4004lm/66/DALI/840/WH/PW/IP65