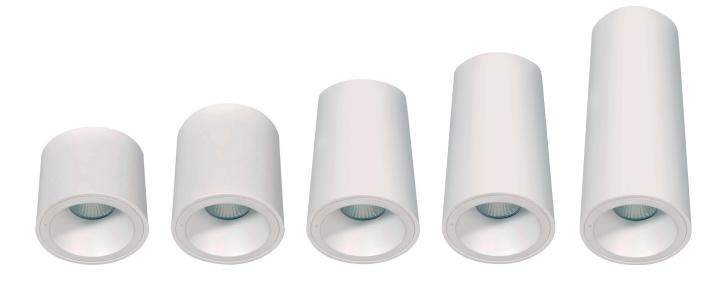

## MINICAN-C

A cylindrical surface mounted light is a competitive and architectural LED solution.

- A range of lumen outputs from 645-1440lm
- Colour Temperatures: 3000k 4000k
- Colour: Black, Grey and White (/BK/GR/WH)
- Standard non dimming
- Contact Technical to confirm requirements of DALI and Wireless Control for this product
- Mountings: Surface mounted or Wire suspended (/SM/WS)
- Diffusers: Clear Reflector, Faceted Reflector (/CL/FR)
- Aluminium powder exterior
- Dimensions: (Diameter x Height)

Ø90 x 95mm,120mm, 160mm, 180mm, 250mm

| Product                               | MID/MINICAN-C<br>Surface or Suspendent MiniCan |        |               |                        |  |                |               |  |  |
|---------------------------------------|------------------------------------------------|--------|---------------|------------------------|--|----------------|---------------|--|--|
| Light Source                          | LED                                            |        |               |                        |  |                |               |  |  |
| System Power Luminaire lumens (4000K) | /7W<br>645lm                                   |        | /10W<br>829lm |                        |  | /18W<br>1440lm |               |  |  |
| Height                                | /95mm                                          | /120mm | 1             | /160mm                 |  |                | /180mm /250mm |  |  |
| Driver                                | /STD<br>Non Dimming                            |        |               |                        |  |                |               |  |  |
| Colour<br>Temperature                 | /830<br>3000k                                  |        |               | /840<br>4000k          |  |                |               |  |  |
| Colour                                | /BK<br>Black                                   |        |               | /GR<br>Grey            |  |                | /WH<br>White  |  |  |
| Diffuser options                      | /FR<br>Faceted Reflector                       |        |               | /CL<br>Clear Reflector |  |                |               |  |  |
| Emergency                             | n/a                                            |        |               |                        |  |                |               |  |  |

Height mm

Ø90mm

Ø90mm

MIRARA Style

How to Specify