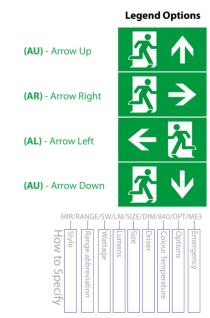

- IP Rating: IP20
- Mounting: Surface mounted, Drop rod suspended or Wire suspension kits (/SM/DR/WS)
- Supplied with EN6598 format legends as standard.
- Polycarbonate Body
- Dimensions: (Length x Width x Depth) 237 x 137 x 46mm
- Legends as per MIEX/MIEX2