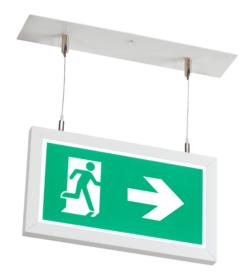

## MILEGEND V2

The MILEGEND version 2 is a slimmed designed surface or suspended mounted LED emergency exit sign with easy

## installation.

- Colour Temperature: 4500k
- Colour: White (/WH)
- Emergency Options: Three Hour Maintained (/ME3), Three Hour Non Maintained (/NME3), Self Test (/ME3-ST), DALI Addressable Emergency (/ME3-PRO)
- If ME3-WI is required please speak to Technical
- Viewing distance: 20 metres

- IP Rating: IP20
- Mounting: Surface mounted, Drop rod suspended or Wire suspension kits (/SM/DR/WS)
- Supplied with EN6598 format legends as standard.
- Polycarbonate Body
- Dimensions: (Length x Width x Depth) 237 x 137 x 46mm
- Legends as per MIEX/MIEX2