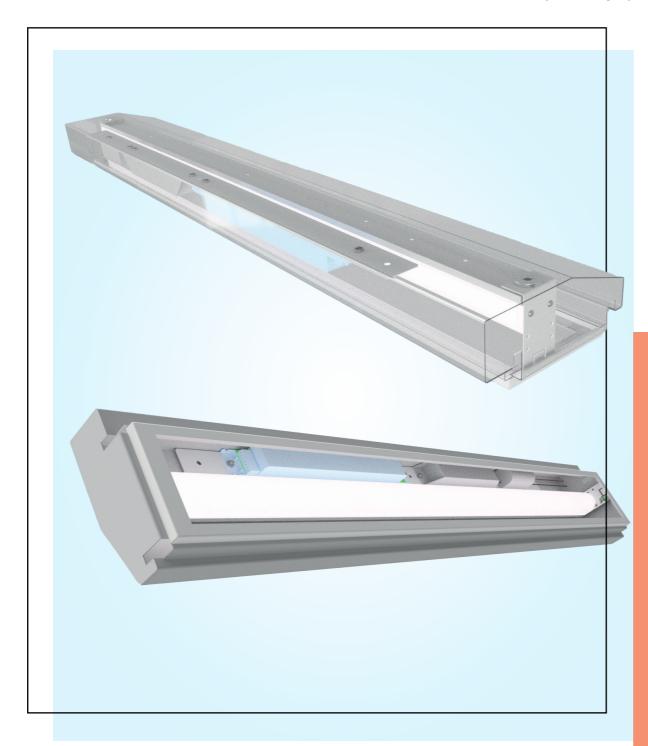

## **GEAR TRAY DESIGN**

A MAGNETIC SOLUTION FOR

RETROFIT

LED INSTALLATIONS

The unique MAGNALED system utilises the existing luminaire body to provide a quick and simple retrofit LED solution.

The MAGNALED unit is installed using a plug & socket connection to new or existing fixing points, minimising installation time and costs.

MID Lighting provides the new MAGNALED and frame with UGR or Opal LED Diffuser.

MAGNALED units are designed on a project specific basis.

To discuss a MAGNALED solution for your project please contact us on 01268 725 086 or email sales@midlighting.co.uk.