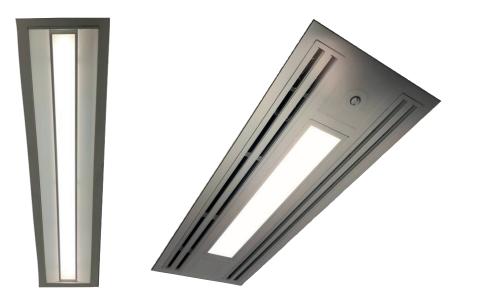

## **GEAR TRAY DESIGN**

A MAGNETIC SOLUTION FOR

RETROFIT

LED INSTALLATIONS

The unique MAGNALED system utilises the existing luminaire body to provide a quick and simple retrofit LED solution.

The MAGNALED unit is installed using a plug & socket connection to new or existing fixing points, minimising installation time and costs.

MID Lighting provides the new MAGNALED and frame with UGR or Opal LED Diffuser.

MAGNALED units are designed on a project specific basis.

To discuss a MAGNALED solution for your project please contact us on 01268 725 086 or email sales@midlighting.co.uk.