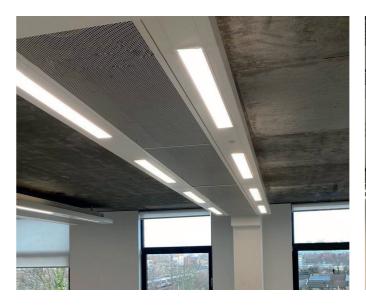

## MAGNALED SOLUTIONS

## MAGNALED SOLUTIONS



## **GEAR TRAY DESIGN**

A MAGNETIC SOLUTION FOR

RETROFIT

LED INSTALLATIONS





The unique MAGNALED system utilises the existing luminaire body to provide a quick and simple retrofit LED solution.

The MAGNALED unit is installed using a plug & socket connection to new or existing fixing points, minimising installation time and costs.

MID Lighting provides the new MAGNALED and frame with UGR or Opal LED Diffuser.

MAGNALED units are designed on a project specific basis.

To discuss a MAGNALED solution for your project please contact us on 01268 725 086 or email sales@midlighting.co.uk.





**DWP Hackney** 

Cavendish Square