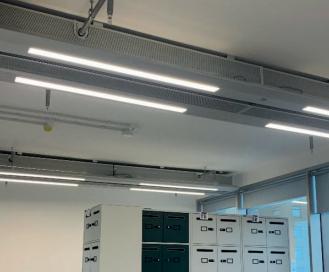

## **GEAR TRAY DESIGN**

A MAGNETIC SOLUTION FOR

RETROFIT

LED INSTALLATIONS

The unique MAGNALED system utilises the existing luminaire body to provide a quick and simple retrofit LED solution.

The MAGNALED unit is installed using a plug & socket connection to new or existing fixing points, minimising installation time and costs.

MID Lighting provides the new MAGNALED and frame with UGR or Opal LED Diffuser.

MAGNALED units are designed on a project specific basis.

To discuss a MAGNALED solution for your project please contact us on 01268 725 086 or email sales@midlighting.co.uk.

**DWP Hackney** 

Cavendish Square