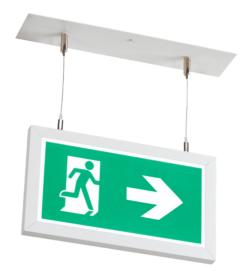

## LEDBLADE V2

The LEDBLADE version 2 is a slimmed designed surface or suspended mounted LED emergency exit sign with easy

## installation.

- Colour Temperature: 4500k
- Colour: White (/WH)
- Emergency Options: Three Hour Maintained (/ME3), Three Hour Non Maintained (/NME3), Self Test (/ME3-ST), DALI Addressable Emergency (/ME3-PRO)
- If ME3-WI is required please speak to Technical
- Viewing distance: 20 metres

- IP Rating: IP20
- Mounting: Surface mounted, Drop rod suspended or Wire suspension kits (/SM/DR/WS)
- Supplied with EN6598 format legends as standard.
- Polycarbonate Body
- Dimensions: (Length x Width x Depth) 237 x 137 x 46mm
- Legends as per MIEX/MIEX2