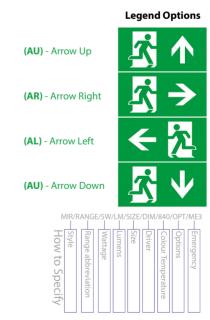

- IP Rating: IP20
- Mounting: Surface mounted, Drop rod suspended or Wire suspension kits (/SM/DR/WS)
- Supplied with EN6598 format legends as standard.
- Polycarbonate Body
- Dimensions: (Length x Width x Depth) 237 x 137 x 46mm
- Legends as per MIEX/MIEX2