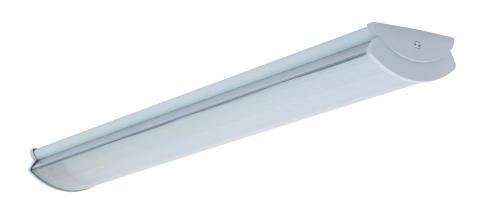

## A high quality, low glare and general purpose luminaire ideal for classrooms and corridors.

- A range of lumen outputs from 3012-5760lm
  - Colour Temperatures: 3000k 4000k
- Available with Dimming (/STD/DALI/SDIM)
- Available with Emergency (/ME3/ME3-ST/ME3-PRO)
- Steel body with anti-tamper screw fixing end caps
  - Surface mounted or Wire suspended (/SM/WS)
    - Dimensions: 1175/1483 x 184 x 85mm

To Specify: MIS GUIDO LED, 28W, 4000k, 3012lm LED surface linear finished white supplied complete with DALI control gear and opal diffuser. Part code: MISGUIDO/LED/28W/3012lm/12/DALI/840/WH/RD