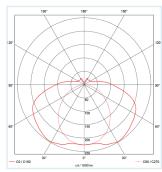

## A high quality, low glare and general purpose luminaire ideal for classrooms and corridors.

- A range of lumen outputs from 3012-5760lm
  - Colour Temperatures: 3000k 4000k
- Available with Dimming (/STD/DALI/SDIM)
- Available with Emergency (/ME3/ME3-ST/ME3-PRO)
- Steel body with anti-tamper screw fixing end caps
  - Surface mounted or Wire suspended (/SM/WS)
    - Dimensions: 1175/1483 x 184 x 85mm