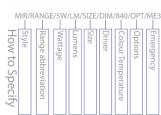

| Product               | MIS/GUIDO<br>Surface LED linear              |                                                         |                     |                                                         |
|-----------------------|----------------------------------------------|---------------------------------------------------------|---------------------|---------------------------------------------------------|
| Lamp                  | LED                                          |                                                         |                     |                                                         |
| Lamp Power            | /28W<br>3012lm                               | /48W<br>4740lm                                          | /32W<br>3631lm      | /52W<br>5760lm                                          |
| Size                  | /12<br>1175 x 184mm                          |                                                         | /15<br>1483 x 184mm |                                                         |
| Driver                | /STD<br>Non Dimming                          | /D.<br>DALI Di                                          |                     |                                                         |
| Colour<br>Temperature | /830<br>3000k                                |                                                         | /840<br>4000k       |                                                         |
| Colour                | /WH<br>White                                 |                                                         |                     |                                                         |
| Diffuser Options      | /RD<br>Reeded Diffuser                       |                                                         |                     |                                                         |
| Emergency             | /ME3<br>Three hour main-<br>tained emergency | /ME3-ST<br>Three hour maintained self test<br>emergency |                     | /ME3-PRO<br>Three hour DALI<br>addressable<br>emergency |