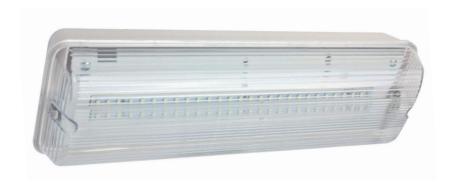

## A surface mounted bulkhead emergency sign with a powder coat finish suitable for interior and exterior use.

- A lumen output of 150lm or 342lm
- Colour Temperature: 4000k
- Colour: White (/WH)
- Standard Non Dimming (/STD)
- Emergency Options: Three Hour Maintained (/ME3),
  Three Hour Non Maintained (/NME3),
  Self Test (/ME3-ST),
  DALI Addressable Emergency (/ME3-PRO)
- -Viewing distance: 18 metres

- Mountings: Surface as standard, semi recessing kit (/SM/SR)
- Supplied with BS5499 format legends as standard.
  EN7010 Format legends available upon request
- IP Rating: IP65
- Self-adhesive universal legend kit for exit sign (/ULK)
- Body constructed from retardant polycarbonate
- Dimensions: (Length x Width x Depth) 350 x 108 x 80mm
- -Weight 1.2kg