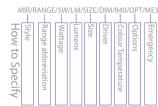

To Specify: GALAXY LED, 3.5W, 4000k as standard, LED surface mounted finished white supplied, complete with standard control gear and three hour maintained emergency. Part code: MI/GAL/3.5W/150Im/WH/ME3