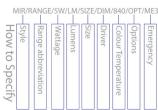

| Product                               | MI/FLED<br>IP66 LED Floodlight Luminaire |                   |                      |                    |                    |                         |
|---------------------------------------|------------------------------------------|-------------------|----------------------|--------------------|--------------------|-------------------------|
| Light Source                          | LED                                      |                   |                      |                    |                    |                         |
| System Power Luminaire lumens (4000K) | /84W<br>10109lm                          |                   |                      | /121W<br>14644lm   |                    |                         |
| Size                                  | 381x 340 x 92mm                          |                   |                      |                    |                    |                         |
| Distribution                          | ASYM-1                                   | ASYM-2            | ASYM-3               | ASYM-4             | SYM-1              | SPOT-1                  |
| Driver                                | /STD<br>Non Dimming                      |                   |                      |                    |                    |                         |
| Colour<br>Temperature                 | /830<br>3000k                            |                   | /840<br>4000k        |                    | /850<br>5000k      |                         |
| Mounting                              | /PT<br>Post Top                          | /SE<br>Side Entry | /WMST<br>Wall Stirup | /WMB<br>Wall Mount | /WMP<br>Wall Plate | /WMSW<br>Wall<br>Swivel |

To Specify: FLOODLIGHT LED, 84W, 10109lm, 4000k, Asymmetric-1 Distribution with Wall Mounted luminaire supplied with standard integral control gear.
Part code: MI/FLED/84W/10109lm/STD/840/ASYM-1/WMB