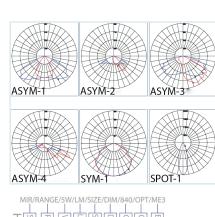

| Product                               | MI/FLED<br>IP66 LED Floodlight Luminaire |                   |                      |                    |                    |                         |
|---------------------------------------|------------------------------------------|-------------------|----------------------|--------------------|--------------------|-------------------------|
| Light Source                          | LED                                      |                   |                      |                    |                    |                         |
| System Power Luminaire lumens (4000K) | /84W<br>10109lm                          |                   |                      | /121W<br>14644lm   |                    |                         |
| Size                                  | 381x 340 x 92mm                          |                   |                      |                    |                    |                         |
| Distribution                          | ASYM-1                                   | ASYM-2            | ASYM-3               | ASYM-4             | SYM-1              | SPOT-1                  |
| Driver                                | /STD<br>Non Dimming                      |                   |                      |                    |                    |                         |
| Colour<br>Temperature                 | /830<br>3000k                            |                   | /840<br>4000k        |                    | /850<br>5000k      |                         |
| Mounting                              | /PT<br>Post Top                          | /SE<br>Side Entry | /WMST<br>Wall Stirup | /WMB<br>Wall Mount | /WMP<br>Wall Plate | /WMSW<br>Wall<br>Swivel |

To Specify: FLOODLIGHT LED, 84W, 10109lm, 4000k, Asymmetric-1 Distribution with Wall Mounted luminaire supplied with standard integral control gear.
Part code: MI/FLED/84W/10109lm/STD/840/ASYM-1/WMB