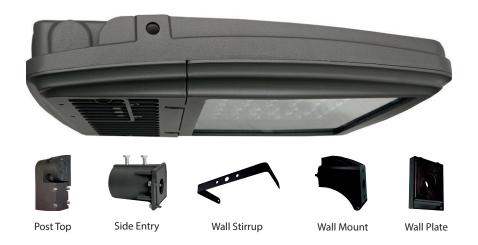

## FLED 84W & 121W

The FLED 84W & 121W is an IP66 robust post top and wall mounted floodlight with a clear lens and black powder coat finish.

- A lumen output of 10,109lm or 14,644lm
- Colour Temperature: 3000k 4000k 5000k
- Lens: Tempered clear flat glass
- Colour: Black as standard (/BK)
- Standard Non Dimming (/STD)
- Emergency not available
- Mounting: 76-102mmØ Post Top Spigot, Stirrup,
   Side Entry, Wall Mount, Wall Plate, Wall Swivel

| Product                               | MI/FLED<br>IP66 LED Floodlight Luminaire |                   |                      |                    |                    |                         |
|---------------------------------------|------------------------------------------|-------------------|----------------------|--------------------|--------------------|-------------------------|
| Light Source                          | LED                                      |                   |                      |                    |                    |                         |
| System Power Luminaire lumens (4000K) | /84W<br>10109lm                          |                   |                      | /121W<br>14644lm   |                    |                         |
| Size                                  | 381x 340 x 92mm                          |                   |                      |                    |                    |                         |
| Distribution                          | ASYM-1                                   | ASYM-2            | ASYM-3               | ASYM-4             | SYM-1              | SPOT-1                  |
| Driver                                | /STD<br>Non Dimming                      |                   |                      |                    |                    |                         |
| Colour<br>Temperature                 | /830<br>3000k                            |                   | /840<br>4000k        |                    | /850<br>5000k      |                         |
| Mounting                              | /PT<br>Post Top                          | /SE<br>Side Entry | /WMST<br>Wall Stirup | /WMB<br>Wall Mount | /WMP<br>Wall Plate | /WMSW<br>Wall<br>Swivel |