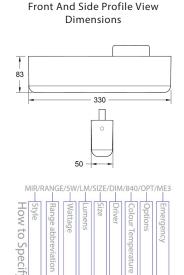

/DALI Addressable Emergency (/NME3-PRO)

/Three Hour Non Maintained Wireless Self-Test (/NME3-WI)

- Mounting: Track Mounted
- Dimensions: See image below
- -Weight: 1.4Kg
- See page 84-89 for standard track products.
- 4 Year battery life warranty

| Product               | MIS/EMLED-TRK<br>Track Emergency                 |                                                                 |                                                                            |                                                                  |
|-----------------------|--------------------------------------------------|-----------------------------------------------------------------|----------------------------------------------------------------------------|------------------------------------------------------------------|
| Light Source          | LED                                              |                                                                 |                                                                            |                                                                  |
| System Power          | /3W<br>254lm                                     |                                                                 |                                                                            |                                                                  |
| Size                  | See image to the right                           |                                                                 |                                                                            |                                                                  |
| Installation          | Track mounted                                    |                                                                 |                                                                            |                                                                  |
| Colour<br>Temperature | 6500k                                            |                                                                 |                                                                            |                                                                  |
| Colour                | /WH<br>White                                     |                                                                 | /BK<br>Black                                                               |                                                                  |
| Emergency             | NME3<br>Three hour non-main-<br>tained emergency | /NME3-ST<br>Three hour<br>non-maintained self<br>test emergency | /NME3-PRO<br>Three hour<br>non-maintained<br>DALI addressable<br>emergency | /NME3-WI<br>Three hour non-main-<br>tained wireless<br>emergency |