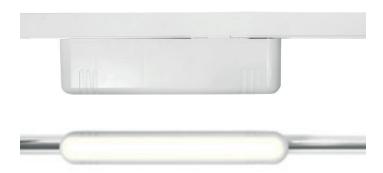

## **EMLED-TRK**

A discrete and simple emergency lighting solution to track fed lighting schemes. The product can be locked in place on the track to inhibit post installation relocation. Compatible with Global Trac and Eutrac Systems.

/DALI Addressable Emergency (/NME3-PRO)

/Three Hour Non Maintained Wireless Self-Test (/NME3-WI)

- Mounting: Track Mounted
- Dimensions: See image below
- -Weight: 1.4Kg
- See page 84-89 for standard track products.
- 4 Year battery life warranty