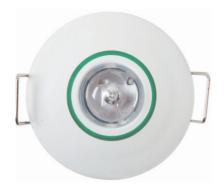

## A recessed LED stand alone emergency fitting. Quick and easy installation.

- A lumen output of 268lm
- Colour Temperature: 6500k
- Lens: Open Area(/OA)
- Colour: White RAL9016 or Black RAL9005 (/WH/BK)
- Emergency Options: / Three Hour Non Maintained (/NME3) / Self Test (/NME3-ST) / DALI Addressable Emergency (/NME3-PRO)
- Mounting: Recessed
- Circular Recessed: Ø50mm x 45mm
- Cut-out Dimensions: Ø43mm
- Features Halo Effect Bi-Colour Charge LED
- 4 Year battery life warranty

| Product               | EMLED<br>Standalone Emergency Luminaire           |                                                                 |                      |                                                                           |
|-----------------------|---------------------------------------------------|-----------------------------------------------------------------|----------------------|---------------------------------------------------------------------------|
| Lamp                  | LED                                               |                                                                 |                      |                                                                           |
| Lamp Power            | /3W<br>268lm                                      |                                                                 |                      |                                                                           |
| Installation          | MIR/C<br>Recessed Circular                        |                                                                 |                      |                                                                           |
| Colour<br>Temperature | 6500k                                             |                                                                 |                      |                                                                           |
| Colour                | /WH<br>White-RAL9016                              |                                                                 | /BK<br>Black-RAL9005 |                                                                           |
| Lens Options          | /OA<br>Open Area                                  |                                                                 |                      |                                                                           |
| Emergency             | /NME3<br>Three hour non-main-<br>tained emergency | /NME3-ST<br>Three hour non-maintained<br>self test<br>emergency |                      | /NME3-PRO<br>Three hour non-main-<br>tained DALI addressable<br>emergency |