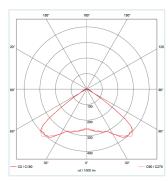

## A recessed LED stand alone emergency fitting. Quick and easy installation.

- A lumen output of 268lm
- Colour Temperature: 6500k
- Lens: Open Area(/OA)
- Colour: White RAL9016 or Black RAL9005 (/WH/BK)
- Emergency Options: / Three Hour Non Maintained (/NME3) / Self Test (/NME3-ST) / DALI Addressable Emergency (/NME3-PRO)
- Mounting: Recessed
- Circular Recessed: Ø50mm x 45mm
- Cut-out Dimensions: Ø43mm
- Features Halo Effect Bi-Colour Charge LED
- 4 Year battery life warranty