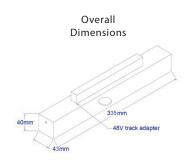

DALI Addressable Emergency (/NME3-PRO))

- Mounting: Track Mounted
- Dimensions: (Length x Width x Depth)

335 x 43 x 40mm

-Weight: 0.6Kg

| Product               | MIS/EMLED-MAG-TRK<br>48V Track Emergency       |                                               |                      |  |
|-----------------------|------------------------------------------------|-----------------------------------------------|----------------------|--|
| Light Source          | LED                                            |                                               |                      |  |
| System Power          | /2.1W<br>209lm                                 |                                               |                      |  |
| Size                  | 335 x 43 x 40mm                                |                                               |                      |  |
| Installation          | 48V Track mounted                              |                                               |                      |  |
| Colour<br>Temperature | 5700k                                          |                                               |                      |  |
| Colour                | /WH<br>White-RAL9016                           |                                               | /BK<br>Black-RAL9005 |  |
| Emergency             | NME3<br>Three hour non-maintained<br>emergency | /NME3-ST<br>Three hour non<br>self test emerg |                      |  |