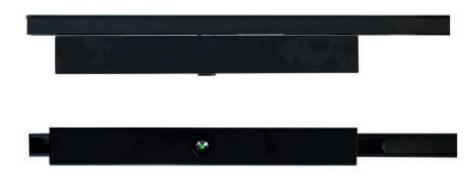

## **EMLED-MAG-TRK**

DALI Addressable Emergency (/NME3-PRO))

- Mounting: Track Mounted
- Dimensions: (Length x Width x Depth)

335 x 43 x 40mm

-Weight: 0.6Kg

| Product               | MIS/EMLED-MAG-TRK<br>48V Track Emergency       |                                               |                      |  |
|-----------------------|------------------------------------------------|-----------------------------------------------|----------------------|--|
| Light Source          | LED                                            |                                               |                      |  |
| System Power          | /2.1W<br>209lm                                 |                                               |                      |  |
| Size                  | 335 x 43 x 40mm                                |                                               |                      |  |
| Installation          | 48V Track mounted                              |                                               |                      |  |
| Colour<br>Temperature | 5700k                                          |                                               |                      |  |
| Colour                | /WH<br>White-RAL9016                           |                                               | /BK<br>Black-RAL9005 |  |
| Emergency             | NME3<br>Three hour non-maintained<br>emergency | /NME3-ST<br>Three hour non<br>self test emerg |                      |  |