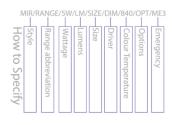

| Product                               | MI/CASP-MINI<br>Circular IP65 LED Luminaire  |                                                              |                                                         |                                                            |
|---------------------------------------|----------------------------------------------|--------------------------------------------------------------|---------------------------------------------------------|------------------------------------------------------------|
| Light Source                          | LED                                          |                                                              |                                                         |                                                            |
| System Power Luminaire lumens (4000K) | /15W<br>1470lm                               | /16W<br>1568lm                                               | /19W<br>1862lm                                          | /21W<br>2058lm                                             |
| Size                                  | Ø275mm                                       |                                                              |                                                         |                                                            |
| Driver                                | /STD<br>Non Dimming                          | /DALI<br>DALI Dimming                                        | /SDIM<br>Switch Dimming                                 | /WI<br>Wireless Control                                    |
| Colour<br>Temperature                 | /840<br>4000k                                |                                                              |                                                         |                                                            |
| Colour                                | /BK<br>Black                                 |                                                              | /GR<br>Grey                                             |                                                            |
| Bezel Options                         | /HD<br>Hood                                  |                                                              |                                                         |                                                            |
| Emergency                             | /ME3<br>Three hour main-<br>tained emergency | /ME3-ST<br>Three hour main-<br>tained self test<br>emergency | /ME3-PRO<br>Three hour DALI<br>addressable<br>emergency | /ME3-WI<br>Three hour Wireless<br>addressable<br>emergency |