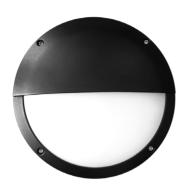

## **CASPER MINI**

## A cast aluminium LED IP65 amenity exterior luminaire available with various bezel options.

- A range lumen outputs from 1470 2058lm
- Colour Temperatures: 4000k
- Colour: Black and Grey (/BK/GR)
- Available with Dimming (/STD/DALI/SDIM)
- -Wireless Control (/WI)
- Emergency Options(/ME3/ME3-ST/ME3-PRO)
- Wireless Emergency (/ME3-WI)

- Mountings: Surface mounted as standard
- Diffuser options: Polycarbonate opal diffuser (/OP)
- Sensor: Microwave Presence detector (/MW)
- IP Rating: IP65
- Bezel options: Hood (/HD)
- Housing: Die cast aluminium body
- Dimensions: (Diameter x Depth) Ø275 x 80mm