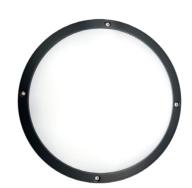

- Mountings: Surface mounted as standard
- Diffuser options: Polycarbonate opal diffuser (/OP)
- Sensor: Microwave Presence detector (/MW)
- IP Rating: IP65
- Bezel options: Hood (/HD)
- Housing: Die cast aluminium body
- Dimensions: (Diameter x Depth) Ø275 x 80mm