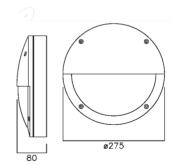

- Mountings: Surface mounted as standard
- Diffuser options: Polycarbonate opal diffuser (/OP)
- Sensor: Microwave Presence detector (/MW)
- IP Rating: IP65
- Bezel options: Hood (/HD)
- Housing: Die cast aluminium body
- Dimensions: (Diameter x Depth) Ø275 x 80mm

## Front and Side View **Dimensions**