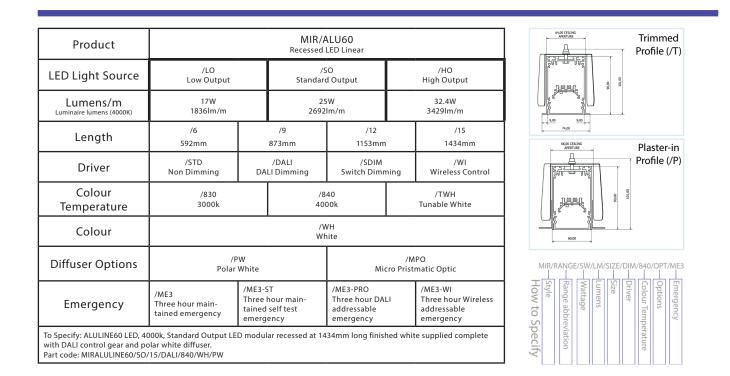

- A range of low, standard and high lumen outputs
- Colour Temperatures: 3000k 4000k TWH
- Available with Dimming (/STD/DALI/SDIM)
- Wireless Control (/WI)
- Available with Emergency (/ME3/ME3-ST/ME3-PRO)
- -Wireless Emergency (/ME3-WI)
- Diffusers: Polar White or Micro Pristmatic Optic (/PW/MPO)
- A range of modular sizes available from
  592mm-3609mm, and available in continuous lengths to suit project requirements
- Available in both trimmed and plaster-in options (/T/P)
- Additional sizes, lumen and wattage options available
  Please contact our technical for further details
- 5 year system warranty

Due to ongoing research and development specifications are subject to change without prior notice. Some availability subject to minimum order. All luminaire lumens are 4000k colour temperature reading: