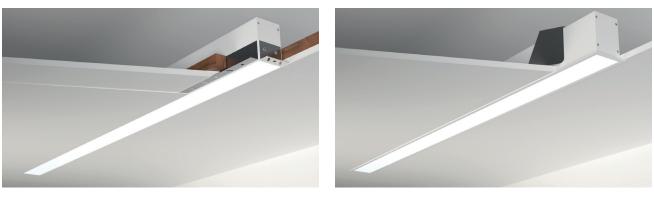

## ALULINE60

Plaster-in Profile (/P)

Trimmed Profile (/T)

ALULINE60 range provides an energy efficient and high output LED source in the style of a recessed linear luminaire. With a modern minimalist design the luminaire is suitable for a wide range of applications including offices, meeting rooms, circulation areas and receptions.