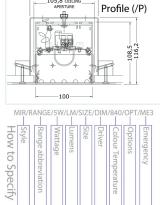

Recessed

- Available in Emergency (/ME3/ME3-ST/ME3-PRO)
- -Wireless Emergency (/ME3-WI)
- Diffusers: Polar White or Micro Pristmatic Optic (/PW/MPO)
- MIR/ALU100 Recessed LED Linear Product /LO Low Output /SO Standard Output /HO High Output LED Light Source 17.6W 24.5W 30.8W Lumens /m 1900lm/m 3255lm/m Luminaire lumens (4000K) 2642lm/m /12 /6 /9 /15 Size 592mm 873mm 1153mm 1434mm /STD Non Dimming /DALI /SDIM /WI Driver DALI Dimming Switch Dimming Wireless Control Colour /TWH /830 /840 /850 3000k 4000k Tunable White 5000ł Temperature /WH