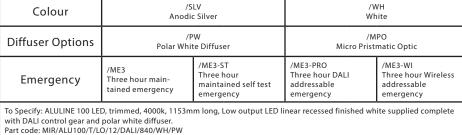

Recessed

- Available in Emergency (/ME3/ME3-ST/ME3-PRO)
- -Wireless Emergency (/ME3-WI)
- Diffusers: Polar White or Micro Pristmatic Optic (/PW/MPO)
- MIR/ALU100 Recessed LED Linear Product /LO Low Output /SO Standard Output /HO High Output LED Light Source 17.6W 24.5W 30.8W Lumens /m 1900lm/m 3255lm/m Luminaire lumens (4000K) 2642lm/m /12 /6 /9 /15 Size 592mm 873mm 1153mm 1434mm /STD Non Dimming /DALI /SDIM /WI Driver DALI Dimming Switch Dimming Wireless Control Colour /TWH /830 /840 /850 3000k 4000k Tunable White 5000ł Temperature /WH