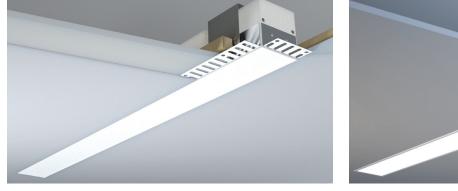

Plaster-in Profile (/P)

Trimmed Profile (/T)

- Body Options: Trimmed (114mm width) /Plaster-in

- Available in continuous runs with aluminium infills.

Please contact our technical department for further

## A high quality recessed extruded system ideally suited for modular or continuous runs.

- Body: Aluminium Extrusion

(100mm width) (/T/P)

- Depth: 110mm

details

- Colour Temperatures: 3000k 4000k 5000k TWH
- Colours: Anodic Silver, white RAL9010 and White RAL9016 as standard, other RAL colours available
- Available with Dimming (/STD/DALI/SDIM)
- -Wireless Control (/WI)