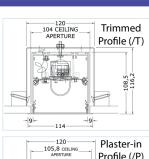

Plaster-in Profile (/P)

Trimmed Profile (/T)

- Body Options: Trimmed (114mm width) /Plaster-in

- Available in continuous runs with aluminium infills.

Please contact our technical department for further

## A high quality recessed extruded system ideally suited for modular or continuous runs.

- Body: Aluminium Extrusion

(100mm width) (/T/P)

- Depth: 110mm

details

- Colour Temperatures: 3000k 4000k 5000k TWH
- Colours: Anodic Silver, white RAL9010 and White RAL9016 as standard, other RAL colours available
- Available with Dimming (/STD/DALI/SDIM)
- -Wireless Control (/WI)