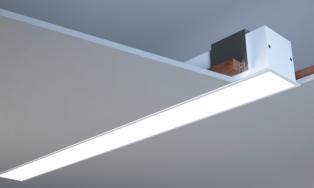

Plaster-in Profile (/P)

Trimmed Profile (/T)

- Body Options: Trimmed (114mm width) /Plaster-in

- Available in continuous runs with aluminium infills.

Please contact our technical department for further

## A high quality recessed extruded system ideally suited for modular or continuous runs.

- Body: Aluminium Extrusion

(100mm width) (/T/P)

- Depth: 110mm

details

- Colour Temperatures: 3000k 4000k 5000k TWH
- Colours: Anodic Silver, white RAL9010 and White RAL9016 as standard, other RAL colours available
- Available with Dimming (/STD/DALI/SDIM)
- -Wireless Control (/WI)