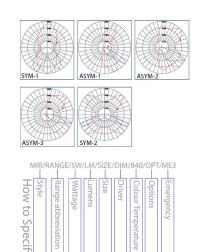

| Product                               | MI/AERO-C<br>Wall IP66 LED Post Top Luminaire |        |               |                        |               |       |
|---------------------------------------|-----------------------------------------------|--------|---------------|------------------------|---------------|-------|
| Light Source                          | LED                                           |        |               |                        |               |       |
| System Power Luminaire lumens (4000K) | /41W<br>5100lm                                |        |               | /72W<br>8302lm         |               |       |
| Size                                  | Ø457 x 479mm                                  |        |               |                        |               |       |
| Bracket                               | /S<br>Single Arm Bracket                      |        |               | /T<br>Twin Arm Bracket |               |       |
| Distribution                          | SYM-1                                         | ASYM-1 | ASYM-2        | ASYM-3                 |               | SYM-2 |
| Driver                                | /STD<br>Non Dimming                           |        |               |                        |               |       |
| Colour<br>Temperature                 | /830<br>3000k                                 |        | /840<br>4000k |                        | /850<br>5000k |       |
| Colour                                | /BK<br>Black                                  |        |               |                        |               |       |

To Specify: AERO-C, 41W, 5100lm, 4000k, Asymmetric-1 Distribution LED post top mounted luminaire finished black with Single Arm Bracket. Supplied with standard integral control gear. Part code: MI/AERO-C/41W/5100lm/STD/840/ASYM-1/S/BK